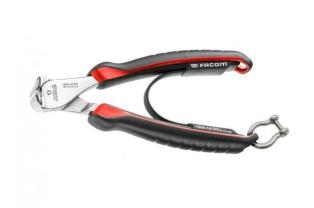

## DESCRIPTION

FACOM 190.16CPESLS - SLS Tethered High Power End Cutter Comfort Grip Pliers

## Features

Tool fitted with a FACOM SLS fastener preventing any risk of accidental fall
Shackle solution chosen by FACOM for particularly heavy and/or large tools
Cutting edges designed to cut all types of wires clean - soft wires - modern materials and maximum reached with piano wire

Bi-material ergonomic sheaths offering high resistance to chemicals

Removable return spring