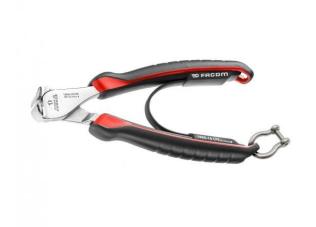

FACOM 190.20CPESLS - 200mm SLS Tethered High Power End Cutter Comfort Grip Pliers

190.20CPESLS

## DESCRIPTION

FACOM 190.20CPESLS - SLS Tethered High Power End Cutter Comfort Grip Pliers

## Features

Tool fitted with a FACOM SLS fastener preventing any risk of accidental fall
Shackle solution chosen by FACOM for particularly heavy and/or large tools
Cutting edges designed to cut all types of wires clean - soft wires - modern materials and maximum reached with piano wire

Bi-material ergonomic sheaths offering high resistance to chemicals

Removable return spring