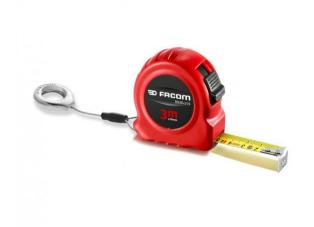

FACOM 893.316SLS - 3m SLS Tethered Class II Metric ABS Case Tape Measure

893.316SLS

## DESCRIPTION

FACOM 893.316SLS -SLS Tethered Class II Metric ABS Case Tape Measure

## Features

Tool equipped with a FACOM SLS attachment solution preventing any risk of accidental falls

The crimped rotating cable solution selected and tested by FACOM maintains user ergonomics

Ergonomic ABS material

Tape with mat anti-reflection nylon tape
High strength tape
High strength cover hook

2 rivets with stainless reinforcement plate on the 3m 3 rivets with stainless reinforcement plate on the 8m

Interior measurements by adding the L dimension (see table)