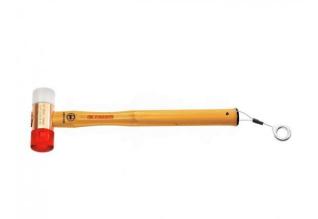

FACOM 207A.32CBSLS - 32mm SLS Tethered Changeable Head Aluminium Body Mallet

207A.32CBSLS

## DESCRIPTION

FACOM 207A.32CBSLS - SLS Tethered Changeable Head Aluminium Body Mallet

## Features

Tool fitted with a FACOM SLS attachment solution preventing any risk of accidental falls

The turning crimped cable solution chosen and tested by FACOM preserves the ergonomics of use of the tool

Aluminium body light series hammers

Mallets are available with a limited number of tip combinations only but you can customise your mallet by selecting a body and two tips of your choice

Tips available

EA series - neoprene