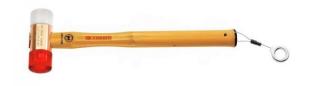

FACOM 207A.40CBSLS - 40mm SLS Tethered Changeable Head Aluminium Body Mallet

207A.40CBSLS

FACOM 207A.40CBSLS - SLS Tethered Changeable Head Aluminium Body Mallet

Features

Tool fitted with a FACOM SLS attachment solution preventing any risk of accidental falls The turning crimped cable solution chosen and tested by FACOM preserves the ergonomics of use of the tool

Aluminium body light series hammers

Mallets are available with a limited number of tip combinations only but you can customise your mallet by selecting a body and two tips of your choice

Tips available

EA series - neoprene

EB series - polyurethane

EC series - nylon