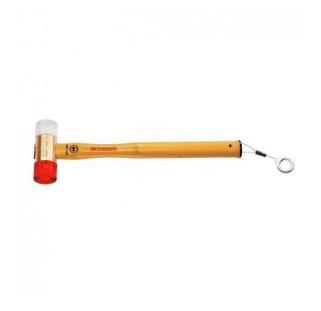

FACOM 208A.32CBASLS - 32mm SLS Tethered Changeable Head Steel Body Mallet

208A.32CBASLS

## DESCRIPTION

FACOM 208A.32CBASLS - SLS Tethered Changeable Head Steel Body Mallet

## Features

Tool fitted with a FACOM SLS attachment solution preventing any risk of accidental falls

The turning crimped cable solution chosen and tested by FACOM preserves the ergonomics of use of the tool

Steel body heavy series hammers

Mallets are available with a limited number of tip combinations only but you can customise your mallet by selecting a body and two tips of your choice

Tips available

EA series - neoprene