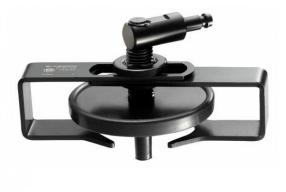

## DESCRIPTION

FACOM DF.20-12A - Universal Brake + Clutch System Bleeder Plug

Features

Can be used for bleeding the brakes and clutches of 90% vehicles (including Asian makes except

Honda)

Can also be used for bleeding HGV clutches

Claw system overcomes the many different bayonet shapes and different types and diameters of screw

heads used by the various vehicle manufacturers

Working diameter - 35 - 83mm

Minimum clearance required above the jar - 80mm

Maximum working pressure of the bleeder - 3 bar

Connection by Rectus series 21 male coupling

90' swivel connection