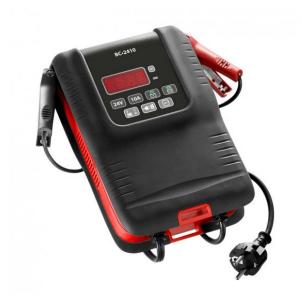

FACOM BC2410 - 24v 10A Fast Battery Charger

BC2410

## DESCRIPTION

FACOM BC2410 - 24v 10A Fast Battery Charger

## Features

Compatible with all lead acid batteries - VLRA - GE - AGM - Liquid
For 24V batteries from 20Ah - 200Ah
Charging level indicator
Wake-up mode for batteries discharged to 0.2V
Multimode damage-free fast charging controlled by microchip
Floating mode to maintain batteries charged
Protections against short-circuits - reversed polarities - overloads
Compatible with Stop + Start batteries
Maximum output current 10A
Power supply - 220 - 240V - 50 - 60 Hz
Supplied with alligator clips