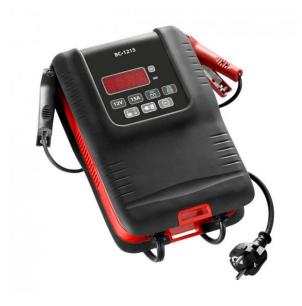

FACOM BC1215PB - 12v 15A Fast Battery Charger

BC1215PB

## DESCRIPTION

FACOM BC1215PB - 12v 15A Fast Battery Charger

## Features

Compatible with all lead acid batteries - VLRA - GEL - AGM - Liquid
For 12V batteries - from 10Ah - 230Ah
SHOWROOM mode to supply vehicles in showrooms
Charging level indicator
Wake-up mode for batteries discharged to 0.2V
Multimode damage-free fast charging controlled by microchip
Floating mode to maintain batteries charged
Protections against short-circuits - reversed polarities - overloads
Compatible with Stop + Start batteries
Maximum output current 15A
Power supply - 220 - 240V - 50 - 60 Hz

Supplied with alligator clips