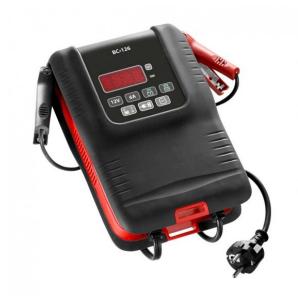

FACOM BC126PB - 12v 6A Fast Battery Charger

BC126PB

## DESCRIPTION

FACOM BC126PB - 12v 6A Fast Battery Charger

## Features

Compatible with all lead acid batteries - VLRA - GEL - AGM - Liquid
For 12V batteries from 6Ah to 130Ah
Charging level indicator
Wake-up mode for batteries discharged to 0.2V
Multimode damage-free fast charging controlled by microchip
Floating mode to maintain batteries charged
Protections against short-circuits - reversed polarities - overloads
Compatible with Stop + Start batteries
Maximum output current 6A
Power supply - 220 - 240V - 50 - 60 Hz
Supplied with alligator clips and connection kit