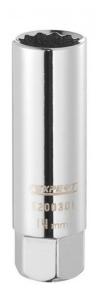

EXPERT by FACOM EB.JXAX - 3/8" Square Drive Metric 12Pt Spark Plug Sockets

E200301, E200302, E200303

| PRODUCT NAME                                                                          | CODE    | SIZE |
|---------------------------------------------------------------------------------------|---------|------|
| EXPERT by FACOM E200301 - 14mm 3/8" Square Drive Metric 12Pt Spark Plug Sockets       | E200301 | 14mm |
| EXPERT by FACOM E200302 - 16mm 3/8" Square Drive Metric 12Pt Spark Plug Sockets       | E200302 | 16mm |
| EXPERT by FACOM E200303 -<br>21mm 3/8" Square Drive Metric<br>12Pt Spark Plug Sockets | E200303 | 21mm |

## EXPERT by FACOM EB.JXAX - 3/8" Square Drive Metric 12Pt Spark Plug Sockets

Technical Conformity ISO 11168