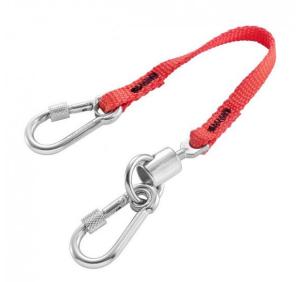

## DESCRIPTION

FACOM LAN0.2TSLS - SLS Swivel Caribiner To Caribiner 200mm Strap

Features

Lanyard for connecting tools of the FACOM SLS range to the wrist bracelet fitted with a metal ring WRT-DSLS

On the one hand the lanyard is fitted with a 50mm stainless steel snap hook with screw and a rotating swivel (connection to the wrist bracelet)

The rotating swivel prevents the strap from twisting

On the other side the lanyard is fitted with a 60mm stainless steel snap hook with locking screw

(connection to the tools in the FACOM SLS range)

Nominal acceptable load - 2.7kg