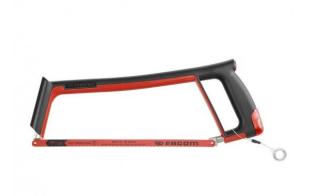

FACOM 601SLS - 300mm SLS Tethered Comfort Grip 12" 300mm Hacksaw Frame + Blade

601SLS

## DESCRIPTION

FACOM 601SLS - 300mm SLS Tethered Comfort Grip 12" 300mm Hacksaw Frame + Blade

## Features

Tool equipped with a FACOM SLS attachment solution preventing any risk of accidental falls

The crimped rotating cable solution selected and tested by FACOM maintains user ergonomics

Impact-resistant steel/resin construction compact and lightweight

Blade tension - 80kg
2 blade positions - 45' and 90'
Takes 300mm blade
Dimensions (L. x W.) 385x145mm
Supplied with one blade
Spare blades - 668B