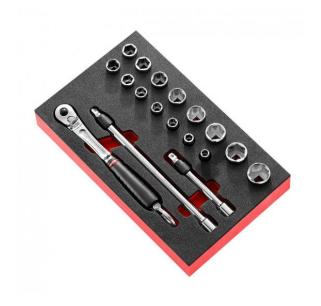

FACOM MODM.JL1SLS - 18pc SLS Tethered 3/8" Square Drive Metric 6pt Socket Foam Module + JL.171

MODM.JL1SLS

## DESCRIPTION

FACOM MODM.JL1SLS - 18pc SLS Tethered 3/8" Square Drive Metric 6pt Socket Foam Module + JL.171

Compatible with the FACOM modular storage system

Adapted to CHRONO XL - CHRONO+ - JET XL and JET+ roller cabinets

Included sizes - 8 + 9 + 10 + 11 + 12 + 13 + 14 + 15 + 16 + 17 + 18 + 19 + 21 + 22 + 24mm

Tool fitted with a FACOM SLS attachment solution preventing any risk of accidental falls

The shackle solution was chosen by FACOM for particularly heavy and/or large tools

Only the ratchet is fitted with a shackle

The ratchet and locking extensions allow securing the sockets against falling during work in high places