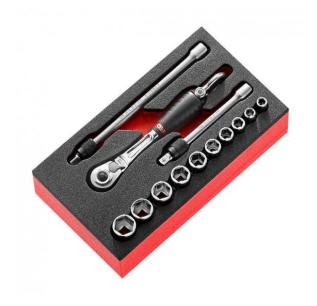

## DESCRIPTION

FACOM MODM.RL1SLS - 13pc SLS Tethered 1/4" Square Drive Metric 6pt Socket Foam Module + RL.171

Compatible with the FACOM modular storage system

Adapted to CHRONO XL - CHRONO+ - JET XL and JET+ roller cabinets

Included sizes - 5.5 + 6 + 7 + 8 + 9 + 10 + 11 + 12 + 13 + 14mm

Tool fitted with a FACOM SLS attachment solution preventing any risk of accidental falls

The shackle solution was chosen by FACOM for particularly heavy and/or large tools

Only the ratchet is fitted with a shackle

The ratchet and locking extensions allow securing the sockets against falling during work in high places