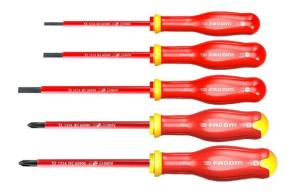

## DESCRIPTION

FACOM ATP.J5VE - 5pc Insulated Slotted Phillips Protwist Screwdriver Set

Contains

Phillips PH1x100 + PH2x125

Slotted 3.5x100 + 4x100 + 5.5x125