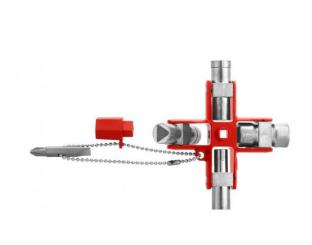

## Features

Good access opens most doors and elements whether in industry or in construction

- 9 cavities in a light compact and very handy tool
- $4 \times \text{square cavities} 5 + 6 + 7 8 + 9 10 \text{mm}$  (A)
- $3 \times \text{triangular cavities} 7 + 8-9 + 10-11 \text{mm}$  (B)
  - 1 x slotted cylindrical cavity + 3-5mm (C)
    - 1 x round cavity with flat 6mm (D)
- 1 x bit with 2 screwing cavities Phillips PH2 (E) and slotted head 7mm (F)
  Linked with the wrench by a removable chain with bit adapter