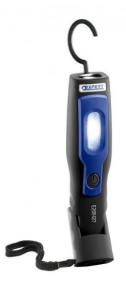

## DESCRIPTION

EXPERT by FACOM E201427 - 200Lm Rechargeable LED Inspection Lamp

Features

Rechargeable inspection lamp 6 x High performances SMD LEDs + 1 SMD tip LED Main lighting power - 200 lumens / 300 lux at 50cm Tip lighting power - 50 lumens / 450 lux at 50cm Operating time - 5h main lighting - 9h tip lighting Charging time - 4.5h Flexible magnetic base over 180' Fitted with 2 magnets at the back and 2 folding hooks Supplied with mains adapter and 12V cigarette lighter cable Li-ion batteries Dimensions (WxDxH) 50x40x250mm