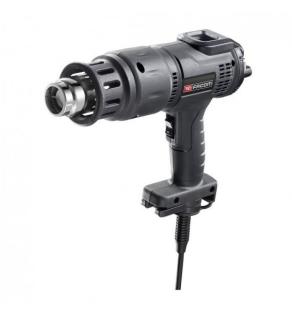

## DESCRIPTION

FACOM E.2015 - 2000W 2000W Dual Heat Gun + Nozzle Set

## Features

On - Off button easy to use with two modes

Mode 1 - 250 l/min - (50'-400')

Mode 2 - 500 l/min - (50'-600')

Durable and powerful 2000 Watt motor

Excellent control with wide LCD screen facilitating temperature configuration

Compact and light tool with a gun handle for easy use

Overheating protection. The heating element deactivates automatically for a few seconds when overheating

Wired tool for socket of the Europe 220-240 V / 50 Hz type
Ready to use - Distribution nozzle and reflector nozzle supplied with the tool

Max power - 2000W

## Power supply - 220-240 V/50Hz Air flow rate (2 speeds) - 250 + 500 l/min Supplied with 2 nozzles - distribution + reflector nozzle