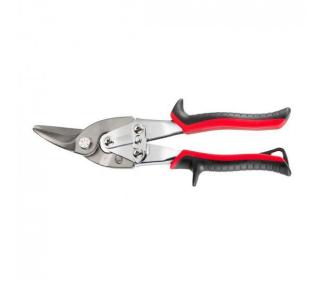

EXPERT by FACOM E020903 - Left Cut Compound Cut Comfort Grip Aviation Shears

E020903

## DESCRIPTION

EXPERT by FACOM E020903 - Left Cut Compound Cut Comfort Grip Aviation Shears

## Features

Forged blades - Built-in spring produces an automatic return separating the blades guaranteeing comfort over long periods of use

Accurate cutting slightly serrated cutting edges prevent workpiece slip