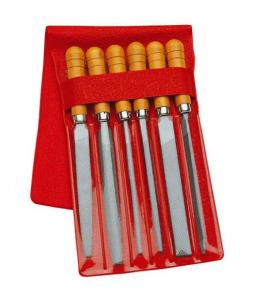

## Features

Geneva pattern with wooden handle
Available in 3 different cuts
CLE.BAM100A - Bastard cut files
CLE.MDAM100A - Second cut files
CLE.DAM100A - Smooth cut files
In plastic wallet dimensions (LxDxH) 200x105x11mm