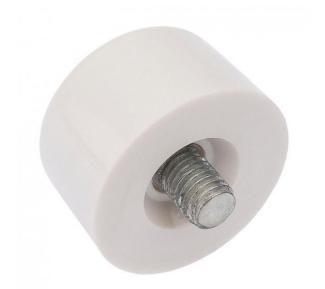

EXPERT by FACOM EEC.X - Nylon Head for Changeable Head Mallet

E150305, E150306, E150307, E150308

| PRODUCT NAME                                                               | CODE    | SIZE |
|----------------------------------------------------------------------------|---------|------|
| EXPERT by FACOM E150305 -<br>27mm Nylon Head for<br>Changeable Head Mallet | E150305 | 27mm |
| EXPERT by FACOM E150306 -<br>32mm Nylon Head for<br>Changeable Head Mallet | E150306 | 32mm |
| EXPERT by FACOM E150307 -<br>40mm Nylon Head for<br>Changeable Head Mallet | E150307 | 40mm |
| EXPERT by FACOM E150308 -<br>50mm Nylon Head for<br>Changeable Head Mallet | E150308 | 50mm |

## DESCRIPTION

EXPERT by FACOM EEC.X - Nylon Head for Changeable Head Mallet

Features Nylon tips hardness shore D66-85 Easily changeable