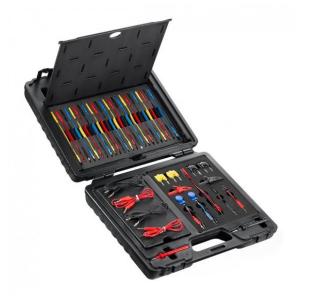

## Features

For automotive diagnostics requiring measuring on small connectors without damaging them All these accessories can be used with an electric tester or a diagnostic device Examples of use - Airbag circuit testing - checking of MAP circuits - temperature and throttle valve position - voltage or current measurement

For circuit up to 49 Volts

Comprising 36 male connectors 36 female connectors 8-piece accessories set 12-piece diagnostic accessories set