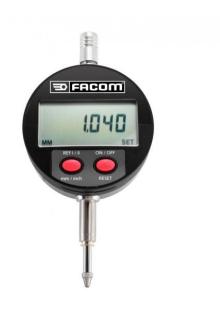

FACOM 1365 - Metric Inch 0.001 x 12.5mm Travel Professional Digital Dial Gauge

1365

## DESCRIPTION

FACOM 1365 - Metric Inch 0.001 x 12.5mm Travel Professional Digital Dial Gauge

## Features

Accuracy - 0.001mm

Measurement range - 0 - 12.5mm

Metric / imperial conversion

Protection rating IP 51

LCD display 6mm

Fastening bush (8 mm)

Interchangeable plunger tip (M2.5)

Display pivots through 270'

Floating zero

Change of origin for any tip position

## Measurement possible with two different references Measurement save (frozen display) Compatibility with Gage wedge software RS232 output Supplied with FACOM compliance certificate

Technical Conformity
DIN 878