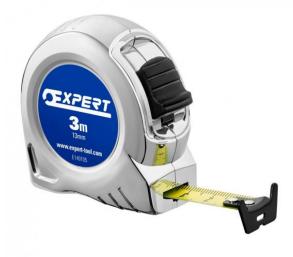

## EXPERT by FACOM E14010X - Class II Metric ABS Case Tape Measure

E140105, E140106

| PRODUCT NAME                                                             | CODE    | SIZE |
|--------------------------------------------------------------------------|---------|------|
| EXPERT by FACOM E140105 -<br>3m Class II Metric ABS Case<br>Tape Measure | E140105 | 3m   |
| EXPERT by FACOM E140106 -<br>5m Class II Metric ABS Case<br>Tape Measure | E140106 | 5m   |

## EXPERT by FACOM E14010X - Class II Metric ABS Case Tape Measure

Features Accuracy Class II Ergonomic chrome casing Durable blade with nylon coating Efficient blade lock Stainless steel belt hook