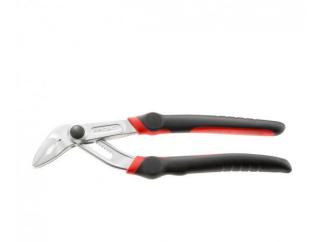

FACOM 181EF.25CPE - 256mm Long Nose Slip-Joint Locking Comfort Grip Pliers

181EF.25CPE

## DESCRIPTION

FACOM 181EF.25CPE - 256mm Long Nose Slip-Joint Locking Comfort Grip Pliers

## Features

Long slim nose for improved reach in confined spaces
Fast precise push-button adjustment with safety lock
12-position notches

The closed position of the ergonomic comfort grip handles increases the tightening power High torsional strength

Slim-profile self-gripping nose 62 HRc high-frequency treated jaws Chromed finish - bi-material ergonomic grips

Technical Conformity
NF ISO 8976 - ISO 8976 - DIN ISO 8976