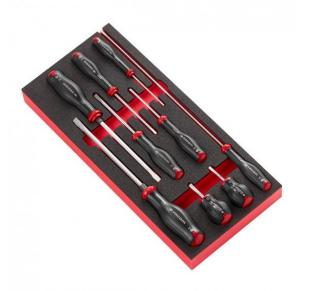

## DESCRIPTION

FACOM MODM.AT4 - 9pc Slotted Protwist Screwdriver Foam Module

Compatible with the Facom modular storage system Compatible with CHRONO XL - CHRONO+ - JETXL and JET+ roller cabinets

Contains

Slotted 2.5X75 + 3.5X75 + 4X35 + 4X100 + 4X300 + 5.5X35 + 5.5X100 + 6.5X150 + 8X175

> Features Inline hardening process +100% tip life and +100% bar strength Handle material softer for more comfort and chemical resistant 4x corrosion resistance Handle channel +10% torque