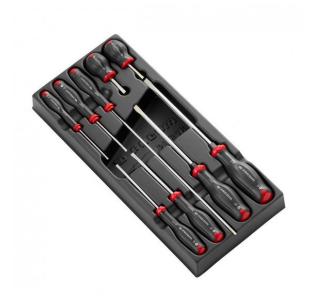

FACOM MOD.AT4 - 9pc Slotted Protwist Screwdriver Module

MOD.AT4

## DESCRIPTION

FACOM MOD.AT4 - 9pc Slotted Protwist Screwdriver Module

Compatible with the Facom modular storage system

Compatible with CHRONO XL - CHRONO+ - JETXL and JET+ roller cabinets

Contains

Slotted

2.5X75 + 3.5X75 + 4X35 + 4X100 + 4X300 + 5.5X35 + 5.5X100 + 6.5X150 + 8X175

Features

Inline hardening process +100% tip life and +100% bar strength
Handle material softer for more comfort and chemical resistant