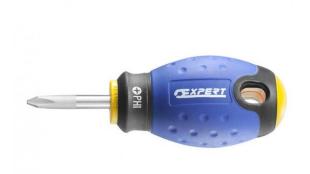

## DESCRIPTION

EXPERT by FACOM EATPXS - Phillips Stubby Comfort Grip Screwdriver

Features

Tri-material ergonomic comfort grip handle

## Bit colour code - yellow Round countersunk chrome plated blade in Chrome Vanadium steel Sand-blasted tip Compact screwdriver ideal for confined spaces

Technical Conformity ISO 8764-1 - ISO 8764-2