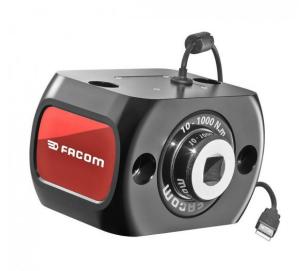

FACOM E.6000-C1000 - 10-1000Nm Torque Calibration Sensors

E.6000-C1000

## DESCRIPTION

FACOM E.6000-C1000 - 10-1000Nm Torque Calibration Sensors

## Features

Range - 10 -1000Nm

Modular system up to 1000 N.m capacity

Accuracy exceeds +- 1% in line with ISO 6789

Less than 0.5% from 10-100% of the range

For use stand alone or with CD12.A calibration bench

2 sets of mounting holes - horizontal or vertical

Requires FACOM control software to be installed on a Windows PC with a spare USB port

USB connection to host required for data and power

Included square drive adaptors accommodate all drive sizes