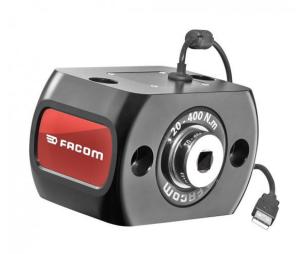

FACOM E.6000-C400 - 20-400Nm Torque Calibration Sensors

E.6000-C400

## DESCRIPTION

FACOM E.6000-C400 - 20-400Nm Torque Calibration Sensors

## Features

Range - 20 - 400Nm

Modular system up to 1000 N.m capacity

Accuracy exceeds +- 1% in line with ISO 6789

Less than 0.5% from 10-100% of the range

For use stand alone or with CD12.A calibration bench

2 sets of mounting holes - horizontal or vertical

Requires FACOM control software to be installed on a Windows PC with a spare USB port

USB connection to host required for data and power

Included square drive adaptors accommodate all drive sizes