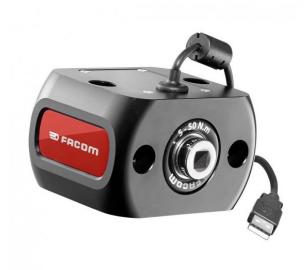

FACOM E.6000-C50 - 5-50Nm Torque Calibration Sensors

E.6000-C50

## DESCRIPTION

FACOM E.6000-C50 - 5-50Nm Torque Calibration Sensors

## Features

Range - 5 - 50Nm

Modular system up to 1000 N.m capacity

Accuracy exceeds +- 1% in line with ISO 6789

Less than 0.5% from 10-100% of the range

For use stand alone or with CD12.A calibration bench

2 sets of mounting holes - horizontal or vertical

Requires FACOM control software to be installed on a Windows PC with a spare USB port

USB connection to host required for data and power

Included square drive adaptors accommodate all drive sizes