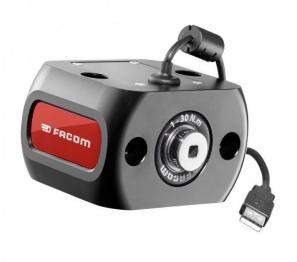

## = FACOM

FACOM E.6000-C30 - 1-30Nm Torque Calibration Sensors

E.6000-C30

## DESCRIPTION

FACOM E.6000-C30 - 1-30Nm Torque Calibration Sensors

## Features

Range - 1 - 30Nm Modular system up to 1000 N.m capacity Accuracy exceeds +- 1% in line with ISO 6789 Less than 0.5% from 10-100% of the range For use stand alone or with CD12.A calibration bench 2 sets of mounting holes - horizontal or vertical Requires FACOM control software to be installed on a Windows PC with a spare USB port USB connection to host required for data and power Included square drive adaptors accommodate all drive sizes Supplied in a durable blow moulded storage case with a certificate of conformity, confirming initial calibration is in tolerance