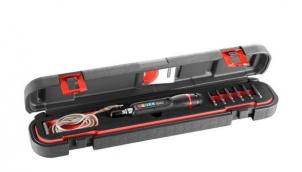

Locking keypad (program selection and result log only accessible to the operator)

Hole in the handle for strapping when working in high places

Supplied with 1 AAA-LR03 1.5V battery

Supplied with certificate of conformity, confirming initial calibration is in tolerance Screwdriver length 215mm Supplied in plastic case and foam module - 570x100x70mm

> Contains Slotted - 3 + 4 + 5.5mm. Phillips PH1 + PH2 + PH3

Technical Conformity NF EN ISO 6789 - ISO 6789 - DIN EN ISO 6789