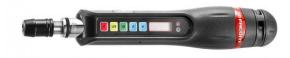

## 🔁 FACOM

E.S404

FACOM E.S404 - 0.4-4.0Nm 1/4" Hex Drive Digital Torque Driver

Features

Range - 0.4 - 4Nm

Accuracy +- 2% clockwise (+- 3% counter clockwise) between 20% and 100% screwdriver capacity

Resolution - 0.1cN.m

Measurement mode - tip or follower

1/4" outlet with auto-locking system for series 1 and series 6 bits

Measurement unit - cN.m - in.lb - Kg.cm

9 torque presets available

Memory 250 values with PC USB link

Locking keypad (program selection and result log only accessible to the operator)

Hole in the handle for strapping when working in high places

Supplied with 1 AAA-LR03 1.5V battery Supplied with certificate of conformity, confirming initial calibration is in tolerance Supplied in plastic case and foam module - 570x100x70mm