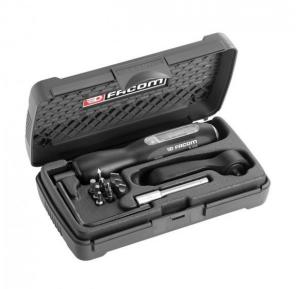

FACOM A.402J2 - 0.5-2.5Nm 1/4" Hex Drive Torque Driver + Sockets Set

A.402J2

## DESCRIPTION

FACOM A.402J2 - 0.5-2.5Nm 1/4" Hex Drive Torque Driver + Sockets Set

## Features

Class II type D

One-direction screwdriver right-hand torquing
Female hex output for use with 1/4" bit
1/4" drive on the handle for use with a ratchet handle

Hex key Adjustment

Supplied with certificate of conformity, confirming initial calibration is in tolerance - adjustment key and individual identification number

Contains

Slotted - 4.5 + 6.5 + 8mm

Hex - 3 + 4 + 5mm

## Pozidriv - PZ1 + PZ2 + PZ3