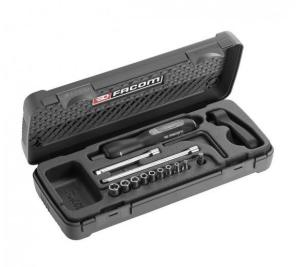

## = FACOM

FACOM A.404J1 - 2.0-10Nm 1/4" Hex Drive Torque Driver + Bit Set

A.404J1

## DESCRIPTION

FACOM A.404J1 - 2.0-10Nm 1/4" Hex Drive Torque Driver + Bit Set

Features

Class II type D One-direction screwdriver right-hand torquing Female hex output for use with 1/4" bit 1/4" drive on the handle for use with a ratchet handle Ratchet handle ECR drive 1/4" - 1/4" for sockets and accessories Extensions 1/4" - 100 + 150mm Adjustment key 4mm Supplied with certificate of conformity, confirming initial calibration is in tolerance Contains Metric sockets - 3.2 + 4 + 5 + 5.5 + 6 + 7 + 8 + 9 + 10mm