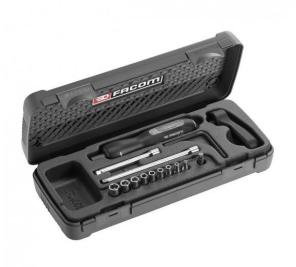

## = FACOM

FACOM A.402J1 - 0.5-2.5Nm 1/4" Hex Drive Torque Driver + Bits Set

A.402J1

## DESCRIPTION

FACOM A.402J1 - 0.5-2.5Nm 1/4" Hex Drive Torque Driver + Bits Set

Features

Class II type D One-direction screwdriver right-hand torquing Female hex output for use with 1/4" bit 1/4" drive on the handle for use with a ratchet handle Ratchet handle ECR drive 1/4" - 1/4" for sockets and accessories Extensions 1/4" - 100 + 150mm Adjustment key 4mm Supplied with certificate of conformity, confirming initial calibration is in tolerance Contains Metric sockets - 3.2 + 4 + 5 + 5.5 + 6 + 7 + 8 + 9 + 10mm