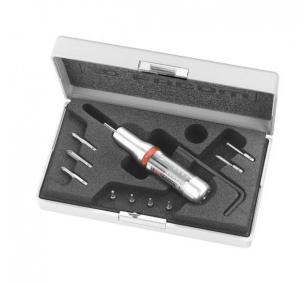

## DESCRIPTION

FACOM A.300MTJ1 - 4-20cNm Micro-Tech 1/4" Hex Drive Torque Driver Set

## Features

Lightweight and compact screwdriver for low torque load
Right-hand torquing
Female hex output for use with bits series 0 - 4mm
Bits series 0 drive 4mm
Adjustment key 4mm
Supplied in case with certificate of conformity, confirming initial calibration is in tolerance

Contains

2 x Slotted - 1.8 + 2.5mm Phillips - PH0.9 + PH1.3 + PH1.5 + PH2 Pozidriv - PZ0 + PZ1 + PZ2