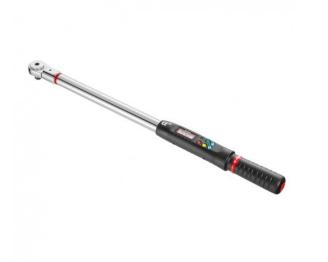

## = FACOM

FACOM E.316A340S - 17-340Nm 306. 14x18mm Fitting Digital Torque Wrench + Angle Adaptor + S.382V Set

E.316A340S

## DESCRIPTION

FACOM E.316A340S - 17-340Nm 306. 14x18mm Fitting Digital Torque Wrench + Angle Adaptor + S.382V Set

Features

Range - 17 - 340Nm

Accuracy

Torque +- 2% between 20% and 100% wrench capacity

Angle +- 2'