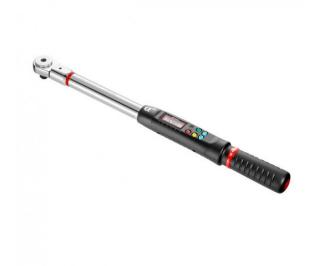

FACOM E.316A200S - 10-200Nm 306. 14x18mm Fitting Digital Torque Wrench + Angle Adaptor + S.382V Set

E.316A200S

## DESCRIPTION

FACOM E.316A200S - 10-200Nm 306. 14x18mm Fitting Digital Torque Wrench + Angle Adaptor + S.382V Set

Features

Range - 10 - 200Nm

Accuracy

Torque +- 2% between 20% and 100% wrench capacity

Angle +- 2'