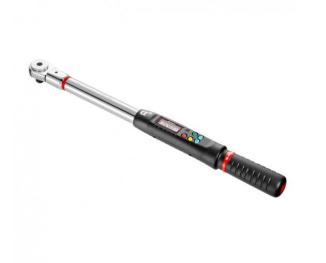

## = FACOM

FACOM E.316A135S - 6.7-135Nm 306. 9x12mm Fitting Digital Torque Wrench + Angle Adaptor + S.372V Set

E.316A135S

## DESCRIPTION

FACOM E.316A135S - 6.7-135Nm 306. 9x12mm Fitting Digital Torque Wrench + Angle Adaptor + S.372V Set

Features

Range - 6.7 - 135Nm

Accuracy

Torque +- 2% between 20% and 100% wrench capacity

Angle +- 2'