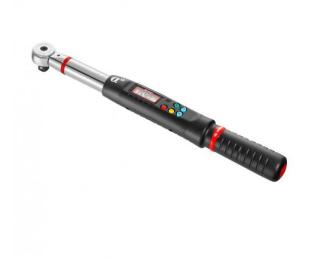

FACOM E.316A135J - 6.7-135Nm 306. 9x12mm Fitting Digital Torque Wrench + Angle Adaptor + J.372V Set

E.316A135J

## DESCRIPTION

FACOM E.316A135J - 6.7-135Nm 306. 9x12mm Fitting Digital Torque Wrench + Angle Adaptor + J.372V Set

Features

Range - 6.7 - 135Nm

Accuracy

Torque +- 2% between 20% and 100% wrench capacity

Angle +- 2'