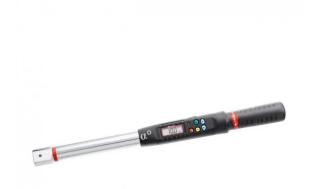

## =• FACOM

FACOM E.316-340D - 17-340Nm 306. 14x18mm Fitting Digital Torque Wrench + Angle Adaptor

E.316-340D

## DESCRIPTION

FACOM E.316-340D - 17-340Nm 306. 14x18mm Fitting Digital Torque Wrench + Angle Adaptor

Features

Range - 17 - 340Nm

Accuracy

Torque +- 2% between 20% and 100% wrench capacity

Angle +- 2'

Measuring mode - peak or follower