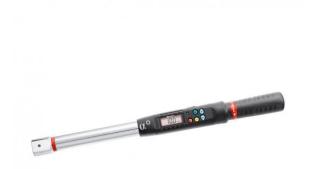

## 🔁 FACOM

FACOM E.316-135D - 6.7-135Nm 306. 9x12mm Fitting Digital Torque Wrench + Angle Adaptor

E.316-135D

## DESCRIPTION

FACOM E.316-135D - 6.7-135Nm 306. 9x12mm Fitting Digital Torque Wrench + Angle Adaptor

Features

Range - 6.7 - 135Nm

Accuracy

Torque +- 2% between 20% and 100% wrench capacity

Angle +- 2'

Measuring mode - peak or follower