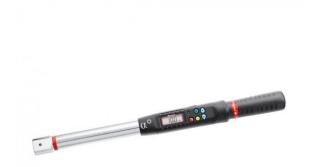

## =• FACOM

FACOM E.316-30D - 1.5-30Nm 306. 9x12mm Fitting Digital Torque Wrench + Angle Adaptor

E.316-30D

## DESCRIPTION

FACOM E.316-30D - 1.5-30Nm 306. 9x12mm Fitting Digital Torque Wrench + Angle Adaptor

Features

Range - 1.5 - 30Nm

Accuracy

Torque +- 2% between 20% and 100% wrench capacity

Angle +- 2'

Measuring mode - peak or follower