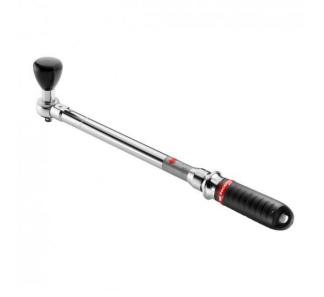

FACOM S.306A200 - 40-200Nm 306. HP 14x18mm Torque Wrench Set + S.382

S.306A200

## DESCRIPTION

FACOM S.306A200 - 40-200Nm 306. HP 14x18mm Torque Wrench Set + S.382

## Features

Range - 40 - 200Nm

Factory accuracy +- 2%

Reliability of mechanism 50000 cycles (wrenches up to 200 N.m)

Use possible with accessories

End fitting - 14 x 18mm

Diameter - 30 mm

One-way wrenches usable for unscrewing by reversing the bits