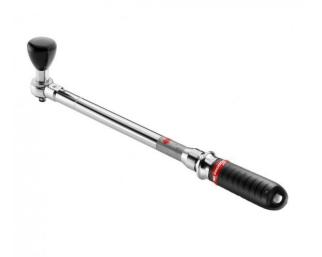

## = FACOM

FACOM J.306A100 - 20-100Nm 306. HP 9x12mm Torque Wrench Set + J.372

J.306A100

## DESCRIPTION

FACOM J.306A100 - 20-100Nm 306. HP 9x12mm Torque Wrench Set + J.372

Features Range - 20 - 100Nm Factory accuracy +- 2% Reliability of mechanism 50000 cycles (wrenches up to 200 N.m) Use possible with accessories End fitting - 9 x 12mm Diameter - 30 mm One-way wrenches usable for unscrewing by reversing the bits