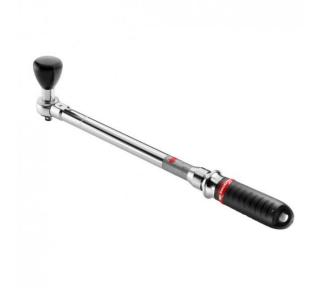

## DESCRIPTION

FACOM J.306A50 - 10-50Nm 306. HP 9x12mm Torque Wrench Set + J.372

## Features

Range - 10 - 50Nm

Factory accuracy +- 2%

Reliability of mechanism 50000 cycles (wrenches up to 200 N.m)

Use possible with accessories

End fitting - 9 x 12mm

Diameter - 30mm

One-way wrenches usable for unscrewing by reversing the bits

Supplied with certificate of conformity, confirming initial calibration is in tolerance

Supplied in a plastic box with ratchet and hinged handle