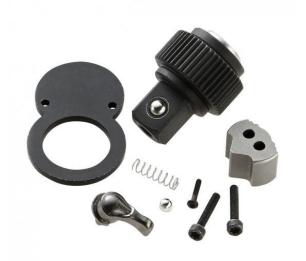

## DESCRIPTION

EXPERT by FACOM E10050X -Ratchet Repair Kit for E10010X Torque Wrench

 Features

 E100501 for 1/4" torque wrench E100105

 E100502 for 3/8" torque wrench E100106

 E100503 for 1/2" torque wrenches E100108 - E100111 - E100112 - E100113

 E100504 for 3/4" torque wrench E100110

 E100505 for 1/2" torque wrench E100107

 E100506 for 1/2" torque wrench E100109